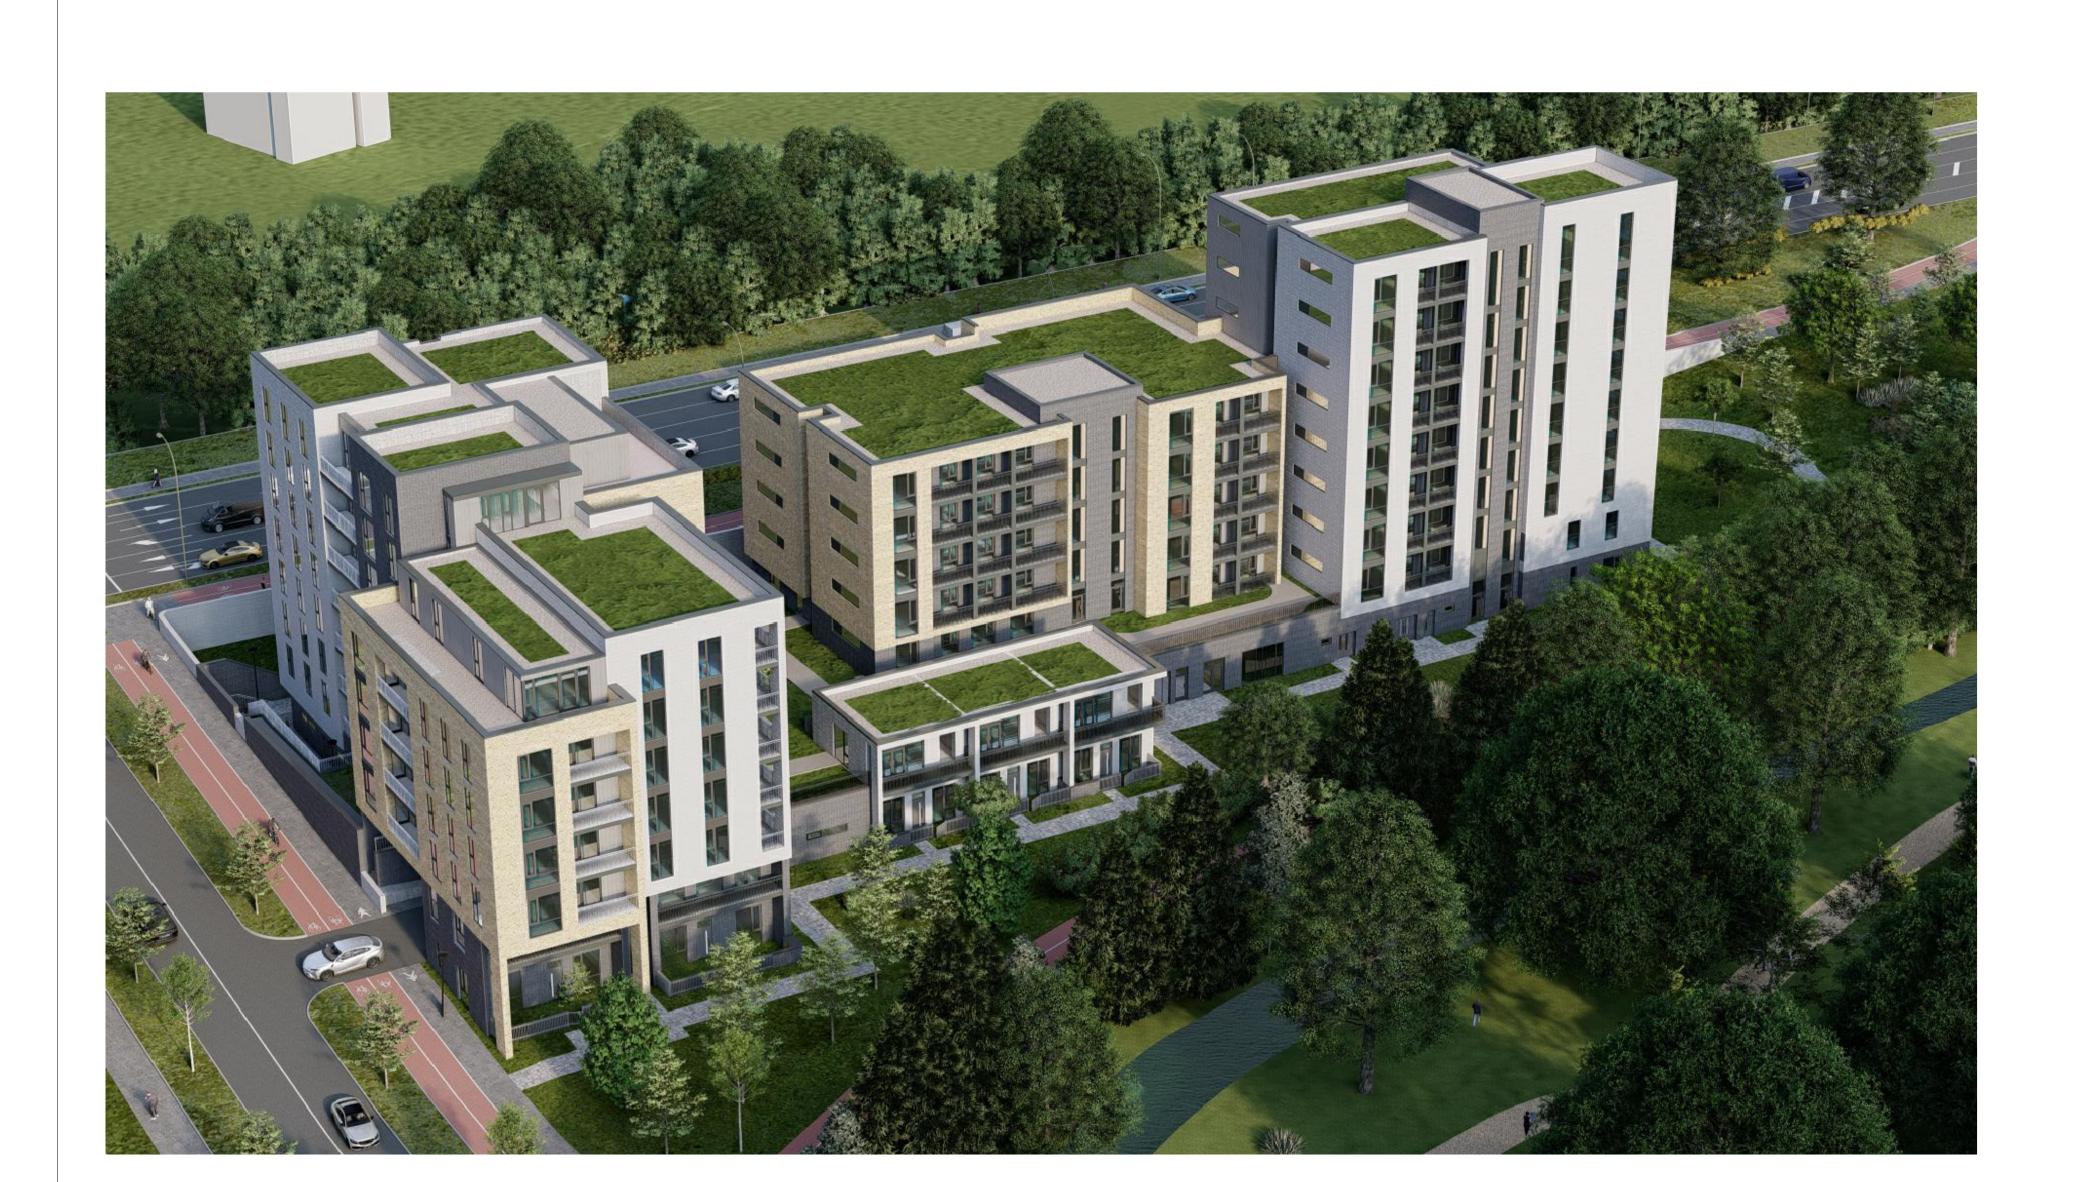

## Belcamp SHD - BLOCK 6

119 Residential Units

## **Site Summary** Total Residential Units 119 Total Commercial Area 0 sqm Building Footprint 0.30 ha **Building Heights** Residential 6 - 9 storeys n/a Commercial Outdoor 571.82 sqm Amenity Space 349.9 sqm Indoor 1,386.69 sqm Private Cycle Parking 300 spaces

23 spaces

| Schedule of Accommodation |    |  |  |
|---------------------------|----|--|--|
| 1 Bed Apartments          | 19 |  |  |
| 2 Bed Apartments          | 80 |  |  |
| 3 Bed Apartments          | 20 |  |  |
|                           |    |  |  |