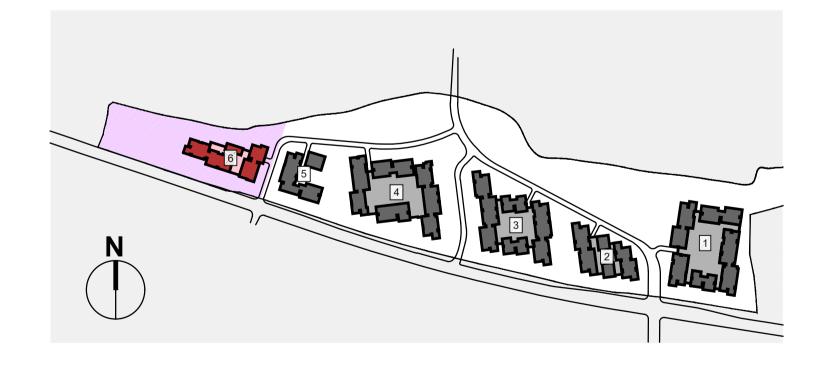

|      |        |        |
|      |      |                     |      |        |        |
|      |      |                     |      |        |        |
|      |      |                     |      |        |        |

## Belcamp SHD - BLOCK 6

119 Residential Units



## **Site Summary** Total Residential Units 119 Total Commercial Area 0 sqm Building Footprint 0.30 ha **Building Heights** Residential 6 - 9 storeys n/a Commercial Outdoor 571.82 sqm Amenity Space 349.9 sqm Indoor 1,386.69 sqm Private Cycle Parking 300 spaces

23 spaces

| Schedule of Accommodation |    |  |  |
|---------------------------|----|--|--|
| 1 Bed Apartments          | 19 |  |  |
| 2 Bed Apartments          | 80 |  |  |
| 3 Bed Apartments          | 20 |  |  |
|                           |    |  |  |



WILSON ARCHITECTURE



36 Pembroke Rd, Dublin 4 t: 353-1-6601866 w: www.wilsonarchitecture.ie

Project: BELCAMP SHD
Belcamp, Malahide Road, Dublin 17
Applicant: Gerard Gannon Properties

BLOCK 6
Cover Sheet

nts April 2022 JJ Cover Sheet PL 1535 PL - 6 - 001
© COPYRIGHT This drawing or design may not be reproduced without permission